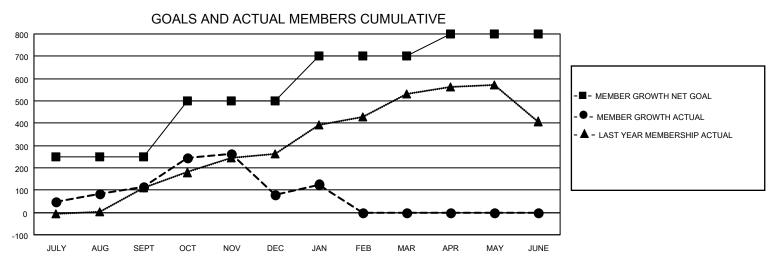

## GOALS AND ACTUAL NEW CLUBS CUMULATIVE

| DROPPED CLUBS: 6 |     | 99 CLUBS OF 175 ADDED 1 OR<br>MORE NEW MEMBERS | GENDER DISTRIBUTION                   |                                  |  |
|------------------|-----|------------------------------------------------|---------------------------------------|----------------------------------|--|
|                  |     | MORE NEW MEMBERS                               | MALE<br>FEMALE                        | 4,907 (76.46%)<br>1,511 (23.54%) |  |
| DROPPED MEMBERS  |     |                                                | NON BINARY PREFER NOT TO ANSWER       | 0 (0.00%)                        |  |
| DECEASED         | 18  |                                                | PREFER NOT TO ANSWER                  | 0 (0.00 %)                       |  |
| CLUB CANCELLED   | 138 | CLICK HERE FOR CUMULATIVE                      | TOTAL FAMILY UNIT MEMBERS             | 2,593                            |  |
| OTHER            | 341 | MEMBERSHIP DATA                                |                                       |                                  |  |
| TOTAL            | 497 |                                                | FAMILY MEMBERS PAYING HALF DUES 1,361 |                                  |  |
|                  |     |                                                |                                       |                                  |  |