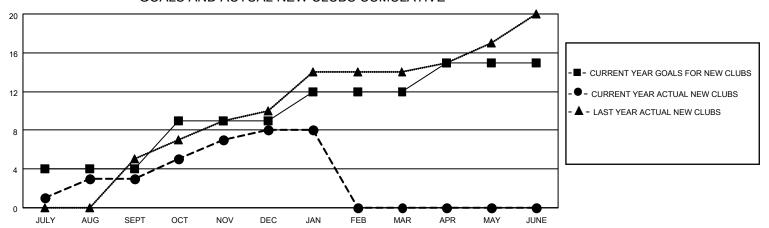

## GOALS AND ACTUAL NEW CLUBS CUMULATIVE

| DROPPED CLUBS: 6 |     | 99 CLUBS OF 175 ADDED 1 OR<br>MORE NEW MEMBERS | GENDER DISTRIBUTION                   |                                  |  |
|------------------|-----|------------------------------------------------|---------------------------------------|----------------------------------|--|
|                  |     | MORE NEW MEMBERS                               | MALE<br>FEMALE                        | 4,907 (76.46%)<br>1,511 (23.54%) |  |
| DROPPED MEMBERS  |     |                                                | NON BINARY PREFER NOT TO ANSWER       | 0 (0.00%)                        |  |
| DECEASED         | 18  |                                                | PREFER NOT TO ANSWER                  | 0 (0.00 %)                       |  |
| CLUB CANCELLED   | 138 | CLICK HERE FOR CUMULATIVE                      | TOTAL FAMILY UNIT MEMBERS             | 2,593                            |  |
| OTHER            | 341 | MEMBERSHIP DATA                                |                                       |                                  |  |
| TOTAL            | 497 |                                                | FAMILY MEMBERS PAYING HALF DUES 1,361 |                                  |  |
|                  |     |                                                |                                       |                                  |  |